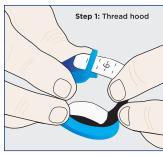

**Continence with** Confidence.

www.imedicare.co.uk | contact@imedicare.co.uk +44 (0) 1923 23 7795





Urine control with normal blood flow delivering comfort for extended wear.

ANGLED VIEW (CLOSED)

Designed by a Vascular Surgeon for patients who want to take control of their urinary continence care.

Pacey Cuff™ is a urethral control device that controls urine leakage. Defining a new concept in control of continence.

## **INSTRUCTIONS FOR USE:**









## **PRODUCT FEATURES:**

 $\epsilon$ 

- 1. Urethral Pressure Pad™ blocks unwanted urine flow
- 2. Fenestrated Hood ensures normal blood flow
- 3. Velcro strap provides comfortable custom fit

Patent pending. Pacey Cuff (PC), Urethral Control Device (UCD), Urethral Pressure Pad (UPP) are trademarks of Pacey MedTech Ltd. ©2017