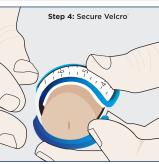

**Continence with** Confidence.

www.imedicare.co.uk | contact@imedicare.co.uk +44 (0) 1923 23 7795





Urine control with normal blood flow delivering comfort for extended wear.

ANGLED VIEW (CLOSED)

Designed by a Vascular Surgeon for patients who want to take control of their urinary continence care.

Pacey Cuff™ is a urethral control device that controls urine leakage. Defining a new concept in control of continence.

## **INSTRUCTIONS FOR USE:**









## **PRODUCT FEATURES:**

 $\epsilon$ 

- 1. Urethral Pressure Pad™ blocks unwanted urine flow
- 2. Fenestrated Hood ensures normal blood flow
- 3. Velcro strap provides comfortable custom fit

Patent pending. Pacey Cuff (PC), Urethral Control Device (UCD), Urethral Pressure Pad (UPP) are trademarks of Pacey MedTech Ltd. ©2017