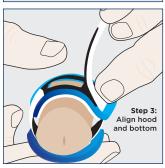

**Continence with** Confidence.

www.imedicare.co.uk | contact@imedicare.co.uk +44 (0) 1923 23 7795





Urine control with normal blood flow delivering comfort for extended wear.

ANGLED VIEW (CLOSED)

Designed by a Vascular Surgeon for patients who want to take control of their urinary continence care.

Pacey Cuff™ is a urethral control device that controls urine leakage. Defining a new concept in control of continence.

## **INSTRUCTIONS FOR USE:**









## **PRODUCT FEATURES:**

 $\epsilon$ 

- 1. Urethral Pressure Pad™ blocks unwanted urine flow
- 2. Fenestrated Hood ensures normal blood flow
- 3. Velcro strap provides comfortable custom fit

Patent pending. Pacey Cuff (PC), Urethral Control Device (UCD), Urethral Pressure Pad (UPP) are trademarks of Pacey MedTech Ltd. ©2017