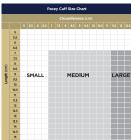

**Continence with** Confidence.

www.imedicare.co.uk | contact@imedicare.co.uk +44 (0) 1923 23 7795





Urine control with normal blood flow delivering comfort for extended wear.

ANGLED VIEW (CLOSED)

Designed by a Vascular Surgeon for patients who want to take control of their urinary continence care.

Pacey Cuff™ is a urethral control device that controls urine leakage. Defining a new concept in control of continence.

## **INSTRUCTIONS FOR USE:**









## **PRODUCT FEATURES:**

 $\epsilon$ 

- 1. Urethral Pressure Pad™ blocks unwanted urine flow
- 2. Fenestrated Hood ensures normal blood flow
- 3. Velcro strap provides comfortable custom fit

Patent pending. Pacey Cuff (PC), Urethral Control Device (UCD), Urethral Pressure Pad (UPP) are trademarks of Pacey MedTech Ltd. ©2017