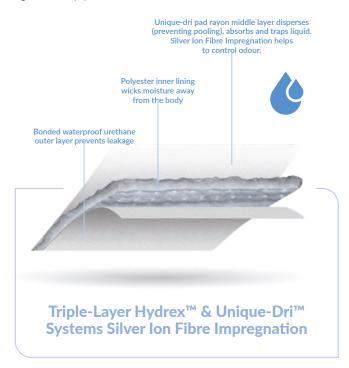

#### **Wearever Washables**

Wearever offers ground breaking undergarments for people with urinary incontinence, providing a reusable, washable alternative to adult diapers. The men's briefs and women's panties are especially beneficial for active individuals who want to continue their normal lifestyle without worry or emotional stress resulting from incontinence. Featuring a diverse range of styles (Classic Brief/Boxer Brief/Boxer for MEN & Mid Rise/Bikini Cut/Lace/High Leg/Banded Leg/Cotton Comfort/Full Cut Panties for WOMEN) and colours (White/Blue/Dark Grey) with sizes up to 5X – Wearever absorbent products have a Triple Layer Hydrex System: a top sheet that wickers moisture away from the skin, and a core area that locks in the moisture, with a waterproof outer layer – give your patients the chance to get outdoors and be active again or simply relax with confidence at home.

#### **Skin Health**

Wearever are woven and breathes through large pores, e.g. allows perspiration to evaporate from the skin, keeping the skin cooler and minimizing the conditions for skin maceration and break down. Incorporating Silver Ion Impregnated Fibers in the garment inhibits bacterial growth helping to control odour.