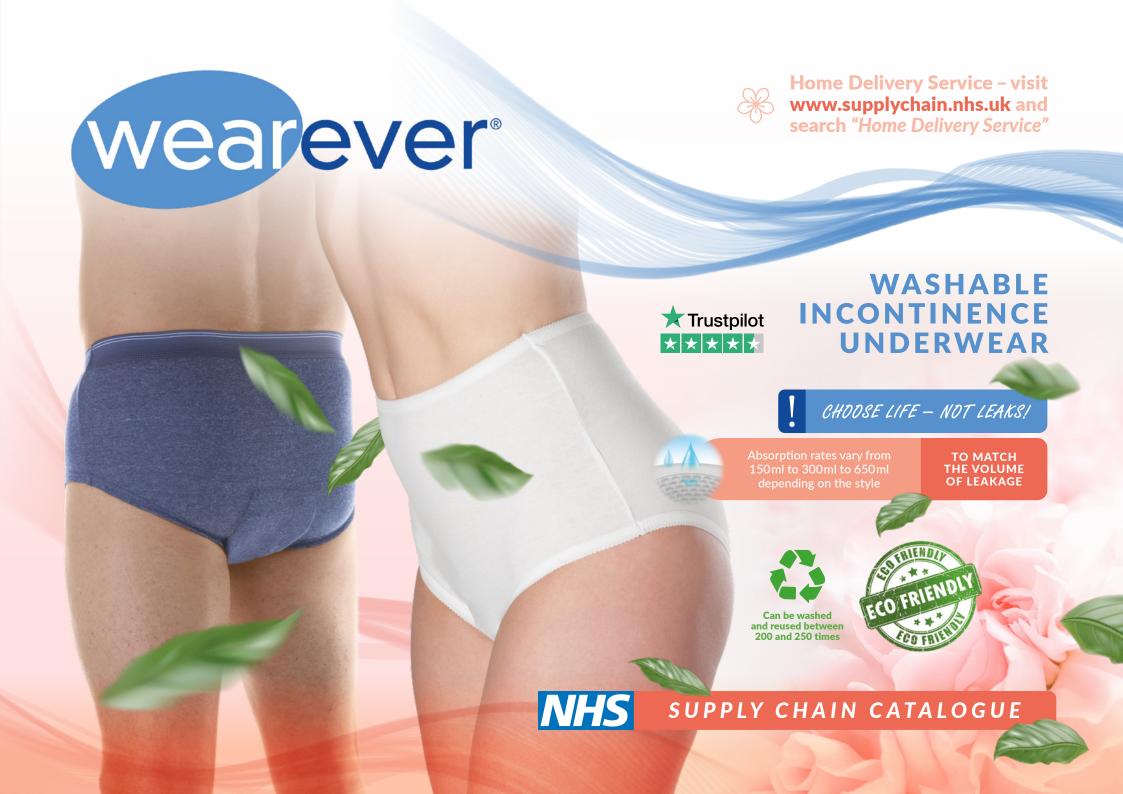

#### **Wearever Washables**

Wearever offers ground breaking undergarments for people with urinary incontinence, providing a reusable, washable alternative to adult diapers. The men's briefs and women's panties are especially beneficial for active individuals who want to continue their normal lifestyle without worry or emotional stress resulting from incontinence. Featuring a diverse range of styles (Classic Brief/Boxer Brief/Boxer for MEN & Mid Rise/Bikini Cut/Lace/High Leg/Banded Leg/Cotton Comfort/Full Cut Panties for WOMEN) and colours (White/Blue/Dark Grey) with sizes up to 5X – Wearever absorbent products have a Triple Layer Hydrex System: a top sheet that wickers moisture away from the skin, and a core area that locks in the moisture, with a waterproof outer layer – give your patients the chance to get outdoors and be active again or simply relax with confidence at home.

Wearever can be washed and reused between 200-250 times, resulting in a cost per day in pennies. Wearever garments come in a variety of woven materials, allowing perspiration to evaporate from the skin, keeping the skin cooler and minimizing the conditions for skin maceration and break down.

Wearever garments are sized to fit and mold to body contours. They are woven without rigid seams or pressure points. The feel and comfort is the same as one's ordinary undergarment.

Wearever garments are worn as normal underwear. There are no special devices or inserts. Simply slip them on to wear and launder as you would normal underwear.