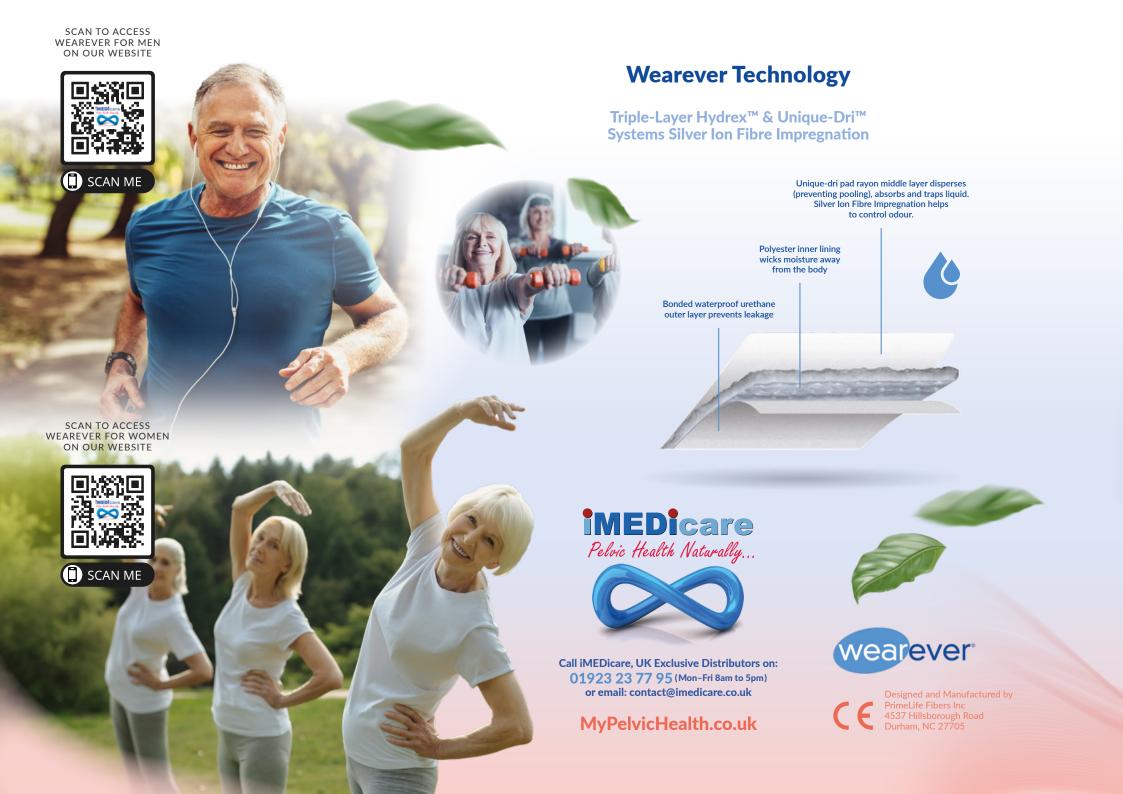

#### **Wearever Washables**

Wearever offers ground breaking undergarments for people with urinary incontinence, providing a reusable, washable alternative to adult diapers. The men's briefs and women's panties are especially beneficial for active individuals who want to continue their normal lifestyle without worry or emotional stress resulting from incontinence. Featuring a diverse range of styles (Classic Brief/Boxer Brief/Boxer for MEN & Mid Rise/Bikini Cut/Lace/High Leg/Banded Leg/Cotton Comfort/Full Cut Panties for WOMEN) and colours (White/Blue/Dark Grey) with sizes up to 5X – Wearever absorbent products have a Triple Layer Hydrex System: a top sheet that wickers moisture away from the skin, and a core area that locks in the moisture, with a waterproof outer layer – give your patients the chance to get outdoors and be active again or simply relax with confidence at home.

Wearever can be washed and reused between 200-250 times, resulting in a cost per day in pennies. Wearever garments come in a variety of woven materials, allowing perspiration to evaporate from the skin, keeping the skin cooler and minimizing the conditions for skin maceration and break down.

#### **Skin Health**

Wearever are woven and breathes through large pores, e.g. allows perspiration to evaporate from the skin, keeping the skin cooler and minimizing the conditions for skin maceration and break down. Incorporating Silver Ion Impregnated Fibers in the garment inhibits bacterial growth helping to control odour.