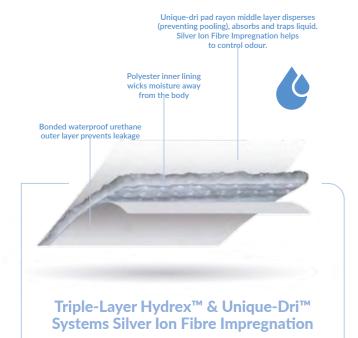

### Wearever Washables

Wearever offers ground breaking undergarments for people with urinary incontinence, providing a reusable, washable alternative to adult diapers. The men's briefs and women's panties are especially beneficial for active individuals who want to continue their normal lifestyle without worry or emotional stress resulting from incontinence. Featuring a diverse range of styles (Classic Brief/Boxer Brief/Boxer for MEN & Mid Rise/Bikini Cut/Lace/ High Leg/Banded Leg/Cotton Comfort/Full Cut Panties for WOMEN) and colours (White/Blue/Dark Grey) with sizes up to 5X – Wearever absorbent products have a Triple Layer Hydrex System: a top sheet that wickers moisture away from the skin, and a core area that locks in the moisture, with a waterproof outer layer - give your patients the chance to get outdoors and be active again or simply relax with confidence at home.

### **Skin Health**

Wearever are woven and breathes through large pores, e.g. allows perspiration to evaporate from the skin, keeping the skin cooler and minimizing the conditions for skin maceration and break down. Incorporating Silver Ion Impregnated Fibers in the garment inhibits bacterial growth helping to control odour.