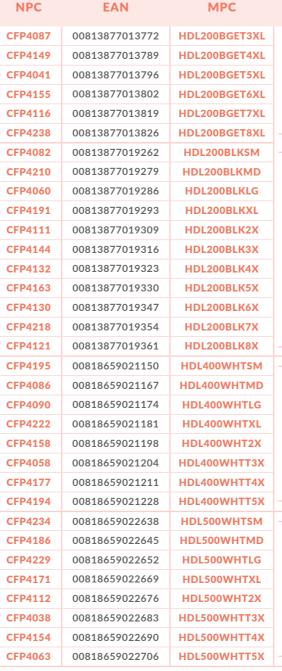

| NPC     | EAN            | MPC           | IMAGE & CATEC | GORY                                   | ITEM DESCRIPTION                             | PRODUCT COMPOSITION                                                                                                                                                     | ABSORBENCY   |
|---------|----------------|---------------|---------------|----------------------------------------|----------------------------------------------|-------------------------------------------------------------------------------------------------------------------------------------------------------------------------|--------------|
| CFP4043 | 00813877014267 | S100WHTXSS    |               |                                        | Washable Pants — White — XS/S (81-91.5cm)    |                                                                                                                                                                         |              |
| CFP4206 | 00899624001261 | S100WHTSM     |               |                                        | Washable Pants — White — S/M (91.5-96.5cm)   | <b>S100</b>                                                                                                                                                             |              |
| CFP4075 | 00899624001278 | S100WHTM/L    |               |                                        | Washable Pants — White — M/L (96.5-104cm)    | Seamless Smooth and Silky                                                                                                                                               |              |
| CFP4230 | 00899624001285 | S100WHTL/XL   |               | SS                                     | Washable Pants — White — L/XL (104-112cm)    | Body: 92% Nylon/8% Spandex                                                                                                                                              |              |
| CFP4172 | 00813877014274 | S100WHTXL/XXL |               | Ŏ                                      | Washable Pants — White — L/XXL (112-119cm)   | Absorbent Pad: 65% Rayon/35% Polyester                                                                                                                                  |              |
| CFP4127 | 00813877014281 | S100BGEXSS    |               | Seamless                               | Washable Pants — Beige — XS/S (81-91.5cm)    | Light Absorbency<br>Light Absorbency<br>Suitable For Light Incontinence<br>High Leg Brief<br>Covered Elastic Waist and Legs<br>K<br>Available in White, Beige and Black | <b>120</b> n |
| CFP4140 | 00899624001292 | S100BGES/M    | and the       | e<br>e                                 | Washable Pants — Beige — S/M (91.5-96.5cm)   |                                                                                                                                                                         |              |
| CFP4108 | 00899624001308 | S100BGEM/L    |               | <b>60</b>                              | Washable Pants – Beige – M/L (96.5-104cm)    |                                                                                                                                                                         |              |
| CFP4208 | 00899624001315 | S100BGEL/XL   | -             | High Le                                | Washable Pants – Beige – L/XL (104-112cm)    |                                                                                                                                                                         |              |
| CFP4107 | 00813877014298 | S100BGEXL/XXL |               |                                        | Washable Pants — Beige — L/XXL (112-119cm)   |                                                                                                                                                                         |              |
| CFP4197 | 00813877014304 | S100BLKXSS    |               |                                        | Washable Pants – Black – XS/S (81-91.5cm)    |                                                                                                                                                                         |              |
| CFP4211 | 00899624001322 | S100BLKS/M    |               | I                                      | Washable Pants — Black — S/M (91.5-96.5cm)   |                                                                                                                                                                         |              |
| CFP4199 | 00899624001339 | S100BLKM/L    |               |                                        | Washable Pants – Black – M/L (96.5-104cm)    |                                                                                                                                                                         |              |
| CFP4161 | 00899624001346 | S100BLKL/XL   |               |                                        | Washable Pants — Black — L/XL (104-112cm)    |                                                                                                                                                                         |              |
| CFP4221 | 00813877014311 | S100BLKXL/XXL |               |                                        | Washable Pants — Black — L/XXL (112-119cm)   |                                                                                                                                                                         |              |
| CFP4170 | 00899624001476 | L100WHTSMEA   |               |                                        | Washable Pants — White — S (89-94cm)         |                                                                                                                                                                         |              |
| CFP4054 | 00899624001483 | L100WHTMDEA   |               |                                        | Washable Pants — White — M (96.5-101.5cm)    |                                                                                                                                                                         |              |
| CFP4100 | 00899624001490 | L100WHTLGEA   |               | Washable Pants – White – L (104-107cm) |                                              |                                                                                                                                                                         |              |
| CFP4114 | 00899624001506 | L100WHTXLEA   |               | Panty                                  | Washable Pants — White — XL (109-112cm)      | <b>L100</b><br>Cotton Comfort Full Brief Panty                                                                                                                          |              |
| CFP4101 | 00899624001513 | L100WHT2XEA   |               | <b>P</b>                               | Washable Pants — White — 2XL (114-122cm)     |                                                                                                                                                                         |              |
| CFP4152 | 00899624001520 | L100WHT3XEA   |               |                                        | Washable Pants – White – 3XL (124.5-129.5cm) |                                                                                                                                                                         |              |
| CFP4145 | 00813877011693 | L100WHT4XEA   |               | Brief                                  | Washable Pants — White — 4XL (132-140cm)     | Body: 50% Cotton/50% Polyester                                                                                                                                          |              |
| CFP4078 | 00813877011709 | L100WHT5XEA   |               | <u> </u>                               | Washable Pants — White — 5XL (140-145cm)     | Absorbent Pad: 80% Rayon/20% Polyester<br>Liner: 50% Cotton/50% Polyester                                                                                               |              |
| CFP4188 | 00813877011716 | L100WHT6XEA   |               | Full                                   | Washable Pants — White — 6XL (145-150cm)     |                                                                                                                                                                         |              |
| CFP4106 | 00813877011877 | L100WHT7XEA   |               |                                        | Washable Pants — White — 7XL (150-155cm)     | ×.                                                                                                                                                                      |              |
| CFP4225 | 00813877011884 | L100WHT8XEA   |               | r i                                    | Washable Pants — White — 8XL (155-160cm)     | Light to Moderate Absorbency                                                                                                                                            |              |
| CFP4151 | 00899624001537 | L100BGESMEA   |               | Ĕ                                      | Washable Pants — Beige — S (89-94cm)         |                                                                                                                                                                         |              |
| CFP4084 | 00899624001544 | L100BEGMDEA   | -             | omfort                                 | Washable Pants — Beige — M (96.5-101.5cm)    | Soft Cotton-Jersey Feel with Full Cut Coverage                                                                                                                          |              |
| CFP4205 | 00899624001551 | L100BGELGEA   | -             | Ŭ                                      | Washable Pants — Beige — L (104-107cm)       | Latex Free Elastic Waist and Leg                                                                                                                                        |              |
| CFP4162 | 00899624001827 | L100BGEXLEA   |               | <b>N</b>                               | Washable Pants — Beige — XL (109-112cm)      |                                                                                                                                                                         |              |
| CFP4047 | 00899624001568 | L100BGE2XEA   |               | ž (                                    | Washable Pants – Beige – 2XL (114-122cm)     | Available in White and Beige                                                                                                                                            |              |
| CFP4073 | 00899624001575 | L100BGE3XEA   |               | Cotton                                 | Washable Pants – Beige – 3XL (124.5-129.5cm) | -                                                                                                                                                                       |              |
| CFP4150 | 00813877011723 | L100BGE4XEA   |               |                                        | Washable Pants — Beige — 4XL (132-140cm)     |                                                                                                                                                                         |              |
| CFP4052 | 00813877011730 | L100BGE5XEA   | -             |                                        | Washable Pants — Beige — 5XL (140-145cm)     |                                                                                                                                                                         |              |
| CFP4174 | 00813877011474 | L100BGE6XEA   |               |                                        | Washable Pants — Beige — 6XL (145-150cm)     |                                                                                                                                                                         |              |