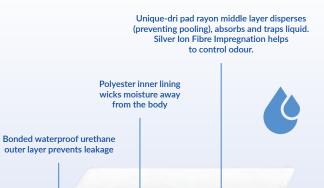

### **Technical**

Absorbent washable products usually comprise three main layers: an absorbent core sandwiched between a water-proof backing beneath and a water-permeable coverstock (or topsheet) next to the wearer's skin.

Washable absorbent cores are usually made from a needlefelt or knitted fabric comprising rayon and/or polyester fibres. A variety of polymers are used for the water-proofing. In general, the thicker, stiffer materials are more durable (the durability of the plastic backing often determines the lifetime of the product) but less comfortable.

Top sheets are usually made from either cotton – which is hydrophilic and intended to have good dry comfort, or polyester - which is hydrophobic and intended to have good wet comfort.

### Wearever Washables

Wearever offers ground breaking undergarments for people with urinary incontinence, providing a reusable, washable alternative to adult diapers. The men's briefs and women's panties are especially beneficial for active individuals who want to continue their normal lifestyle without worry or emotional stress resulting from incontinence. Featuring a diverse range of styles (Classic Brief/Boxer Brief/Boxer for MEN & Mid Rise/Bikini Cut/Lace/ High Leg/Banded Leg/Cotton Comfort/Full Cut Panties for WOMEN) and colours (White/Blue/Dark Grey) with sizes up to 5X – Wearever absorbent products have a Triple Layer Hydrex System: a top sheet that wickers moisture away from the skin, and a core area that locks in the moisture, with a waterproof outer layer - give your patients the chance to get outdoors and be active again or simply relax with confidence at home.

### **Skin Health**

Wearever are woven and breathes through large pores, e.g. allows perspiration to evaporate from the skin, keeping the skin cooler and minimizing the conditions for skin maceration and break down. Incorporating Silver Ion Impregnated Fibers in the garment inhibits bacterial growth helping to control odour.