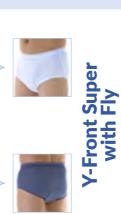

### Wearever Washables

Wearever offers ground breaking undergarments for people with urinary incontinence, providing a reusable, washable alternative to adult diapers. The men's briefs and women's panties are especially beneficial for active individuals who want to continue their normal lifestyle without worry or emotional stress resulting from incontinence. Featuring a diverse range of styles (Classic Brief/Boxer Brief/Boxer for MEN & Mid Rise/Bikini Cut/Lace/ High Leg/Banded Leg/Cotton Comfort/Full Cut Panties for WOMEN) and colours (White/Blue/Dark Grey) with sizes up to 5X – Wearever absorbent products have a Triple Layer Hydrex System: a top sheet that wickers moisture away from the skin, and a core area that locks in the moisture, with a waterproof outer layer - give your patients the chance to get outdoors and be active again or simply relax with confidence at home.