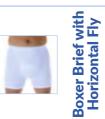

### Wearever Washables

Wearever offers ground breaking undergarments for people with urinary incontinence, providing a reusable, washable alternative to adult diapers. The men's briefs and women's panties are especially beneficial for active individuals who want to continue their normal lifestyle without worry or emotional stress resulting from incontinence. Featuring a diverse range of styles (Classic Brief/Boxer Brief/Boxer for MEN & Mid Rise/Bikini Cut/Lace/ High Leg/Banded Leg/Cotton Comfort/Full Cut Panties for WOMEN) and colours (White/Blue/Dark Grey) with sizes up to 5X – Wearever absorbent products have a Triple Layer Hydrex System: a top sheet that wickers moisture away from the skin, and a core area that locks in the moisture, with a waterproof outer layer - give your patients the chance to get outdoors and be active again or simply relax with confidence at home.