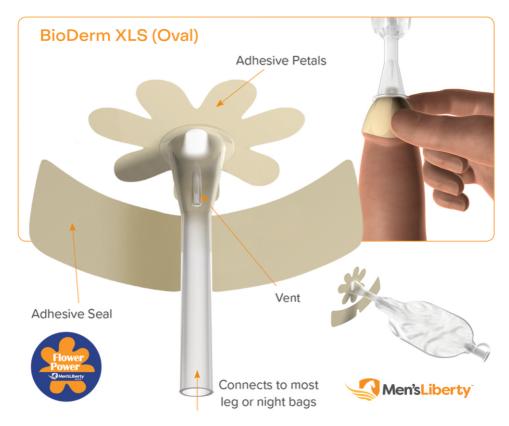

Indications: Male Urinary Incontinence / Retracted Penis / Condom Catheter Failure / Penile Shaft Skin Excoriation or Soreness.
Please read the user instruction leaflet carefully before you start using BioDerm XLS (Oval) or Men's Liberty products.

For product use technical support - please liase with iMEDicare Customer Services on 01923237795 (M-Fri 8am to 5pm, email: contact@imedicare.co.uk or visit www.MyPelvicHealth.co.uk.

- One size fits nearly all men, circumcised and uncircumcised
- Comfortable, secure leak-proof design preserves patient dignity and keeps skin dry
- Lasts 24–48 hours (after first application of 12 hours)¹
- Proven to reduce catheter days by 19%<sup>2</sup>