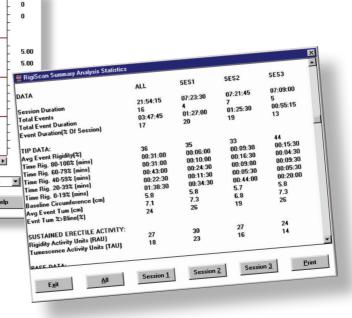

# Windows®- based software downloads up to 30 hours of testing in under 10 minutes!

- Built-in database allows for easy patient file management.
- Enhanced patient/physician education through a wide variety of reports, graphs and tables.
- Impotence diagnosis documentation provides protection from liability and biometric authentication for insurance reimbursement.
- Physician support available.
- Patient DVD available.