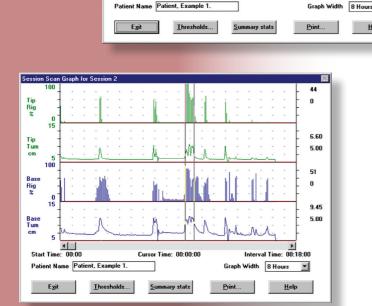

# Windows®- based software downloads up to 30 hours of testing in under 10 minutes!

- Built-in database allows for easy patient file management.
- Enhanced patient/physician education through a wide variety of reports, graphs and tables.
- Impotence diagnosis documentation provides protection from liability and biometric authentication for insurance reimbursement.
- Physician support available.
- Patient DVD available.