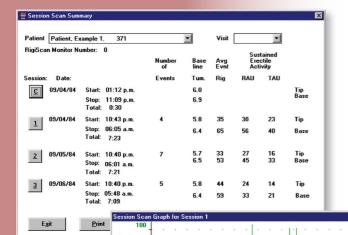

# Windows®- based software downloads up to 30 hours of testing in under 10 minutes!

- Built-in database allows for easy patient file management.
- Enhanced patient/physician education through a wide variety of reports, graphs and tables.
- Impotence diagnosis documentation provides protection from liability and biometric authentication for insurance reimbursement.
- Physician support available.
- Patient DVD available.